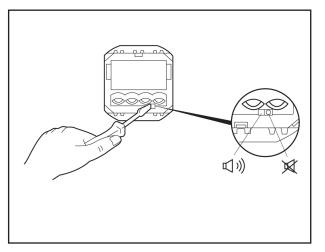

# 2 Operation

If the ambient light level is below 2.5 lux and movement is detected within the field of view, the indicator light turns on for 30 seconds and a short sound signal is emitted. The sound feature can be enabled or disabled using the switch located underneath the front cover of the mechanism.