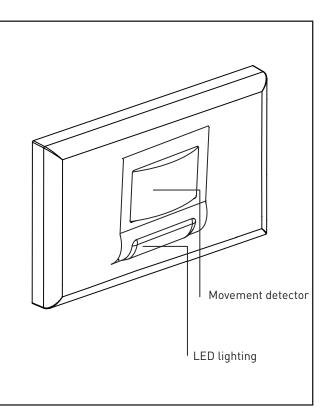

|
| Operating<br>temperature                    | 0°C to +35°C                                                                                                                                                                      |
| Resistant to the following agents           | Hexane, methylated spirits, soapy<br>water, diluted ammonia, diluted<br>pure bleach (10%), glass cleaning<br>substance, pre-impregnated wipes,<br>diluted hydrogen peroxide (35%) |
| Not resistant<br>to the following<br>agents | Acetone, tar remover,<br>trichloroethylene                                                                                                                                        |



# 2 Operation

If the ambient light level is below 2.5 lux and movement is detected within the field of view, the indicator light turns on for 30 seconds and a short sound signal is emitted. The sound feature can be enabled or disabled using the switch located underneath the front cover of the mechanism.



A graphical representation of how the unit operates is shown below.



#### 2 Operation continued

Horizontal detection



Vertical detection



#### 3 Mechanism Dimensions

Wiring



4

### 5 Warning

This product must only be connected to the mains supply by a qualified electrician.

#### Warranty

HPM Cat XLP940WEWE is warranted as here and after appears, against faulty material and/or workmanship for a period of one year from the day of purchase. The obligation of the manufacturer