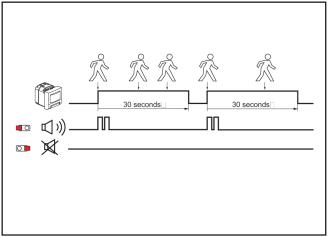

# 2 Operation

If the ambient light level is below 2.5 lux and movement is detected within the field of view, the indicator light turns on for 30 seconds and a short sound signal is emitted. The sound feature can be enabled or disabled using the switch located underneath the front cover of the mechanism.

A graphical representation of how the unit operates is shown below.