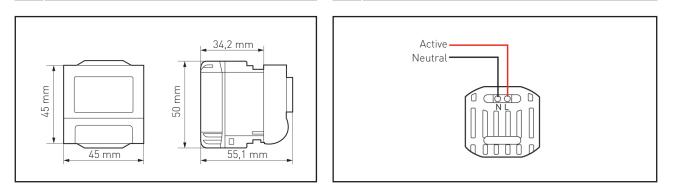

ing<br>substance, pre-impregnated wipes,<br>diluted hydrogen peroxide (35%) |
| Not resistant<br>to the following<br>agents | Acetone, tar remover,<br>trichloroethylene                                                                                                                                        |



# 2 Operation

If the ambient light level is below 2.5 lux and movement is detected within the field of view, the indicator light turns on for 30 seconds and a short sound signal is emitted. The sound feature can be enabled or disabled using the switch located underneath the front cover of the mechanism.



A graphical representation of how the unit operates is shown below.



#### 2 Operation continued

Horizontal detection



Vertical detection



#### 3 Mechanism Dimensions

Wiring



4

### 5 Warning

This product must only be connected to the mains supply by a qualified electrician.

#### Warranty

HPM Cat XLP940WEWE is warranted as here and after appears, against faulty material and/or workmanship for a period of one year from the day of purchase. The obligation of the manufacturer under this warranty is limited to servicing and replacing defective parts when the unit is returned to the authorised place of purchase. To obtain warranty repair, the purchase receipt should be returned with the product. This warranty becomes void on any unit which has been tampered with or damaged by accident, short circuited, loaded beyond rating or damaged otherwise by improper operation. The warranty is also conditional on the unit being installed by a licensed electrical contractor