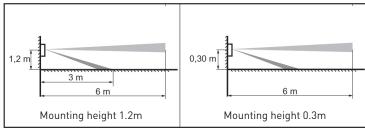

A graphical representation of how the unit operates is shown below.

#### 2 Operation continued

Horizontal detection

Vertical detection