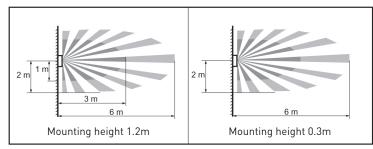

#### 2 Operation continued

Horizontal detection

Vertical detection

#### 3 Mechanism Dimensions

Wiring

4